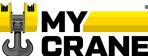

### **MYCRANE FLEET OF CRANES**

On the MYCRANE service you can order the following types of cranes of the corresponding lifting capacity:

#### **MOBILE CRANES**

Lift capacity: 25-750 tons

With a lattice boom

With telescopic boom