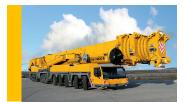

### **MYCRANE FLEET OF CRANES**

On the MYCRANE service you can order the following types of cranes of the corresponding lifting capacity:

#### **MOBILE CRANES**

Lift capacity: 25-750 tons

With a lattice boom

With telescopic boom

#### **CRAWLER CRANES**

Lift capacity: 25-750 tons

With a lattice boom

With telescopic boom