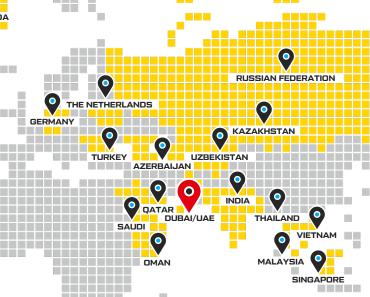

#### MYCRANE HEAD QUARTER —

**DUBAI, UAE** 

THE INTERNATIONAL
DEVELOPMENT STRATEGY
OF MYCRANE —

**GLOBAL COVERAGE!** 

UAE, Oman, Saudi, Qatar, Russian Federation, Kazakhstan, Uzbekistan, Turkey, Germany, The Netherlands, USA, Canada, Malaysia, Thailand, India, Vietnam, Singapore