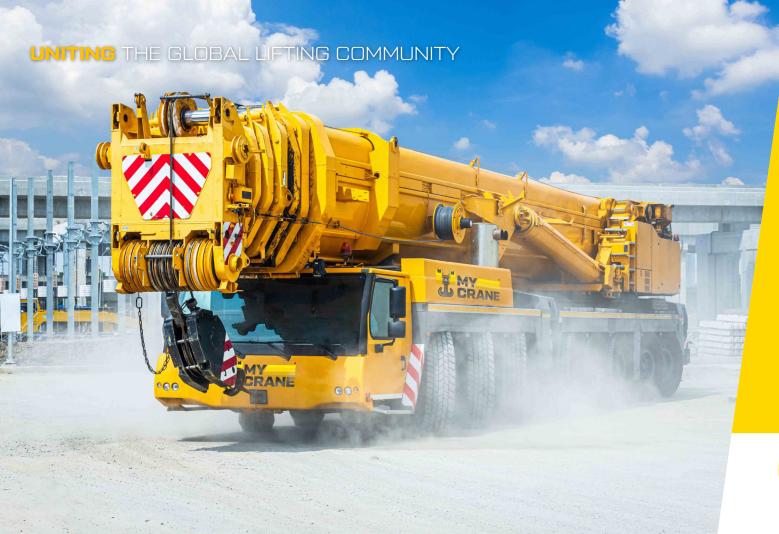

A GLOBAL DIGITAL B2B PLATFORM FOR SEARCH AND SELECTION OF LIFTING SERVICES CONTRACTORS

- Marketplace
- Range of additional related services

# **OUR SERVICES**

- We help Customers to search and select lifting services Contractors
- We offer a Marketplace, for the sale of cranes, spare parts and auxiliaries and rigging equipment, plus career vacancies
- Additional services: selection of cranes, lifting method statements development, design & engineering, transportation of cranes, site surveys, legal support
- Analytics, MYCRANE conference/exhibition,
   MYCRANE Association of professionals, marketing

### **MYCRANE FLEET OF CRANES**

On the MYCRANE service you can order the following types of cranes of the corresponding lifting capacity:

#### **MOBILE CRANES**

Lift capacity: 25-750 tons

With a lattice boom

With telescopic boom